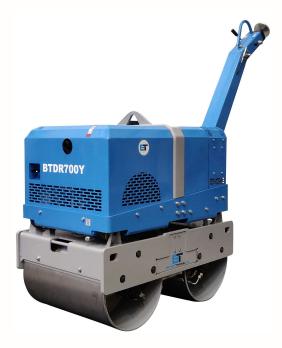

## **ROLLER BTDR700Y**

- Hydraulic-drive system consists of hydraulic pump and hydraulic motors providing variable working speed for travel, vibration is mechanical.
- Dual smooth drums with beveled edges compact both asphalt and granular materials for job versatility.
- Mechanical parking brake for safe operation.
- Roller Brake Unit makes allows use on slope (less than 30%).
- Large rubber shock mounts absorb vibration and shock reducing wear and operator fatigue.
- Electric starter with Diesel Engine.

- 60 Liter water tank with removable anti corrosive water sprinkler system, permits watering over the whole surface of the drum.
- Unique clutch / pump drive system provides
- easy cold weather starting and allows
- for no-load starting of engine.

## **SPECIFICATIONS:**

- Engine type: Yanmar L100
- Max. Output Power kW(PS) 7,4 (10)
- Dimension (mm): L 2.550 x W 700 x H 1.250
- Weight: 765Kg
- Roller Lenght: 650mm
- Roller Diameter: 420mm
- Vibration Frequency: 48-62 Hz
- Centrifugal Force: 13-22 kN
- Max. Traveling Speed (Depending on materials):
  60 m/min
- Limited Gradient: 40%
- Water Tank Capacity: 60L
- Advance: Hydraulic
- Vibration: Manuel