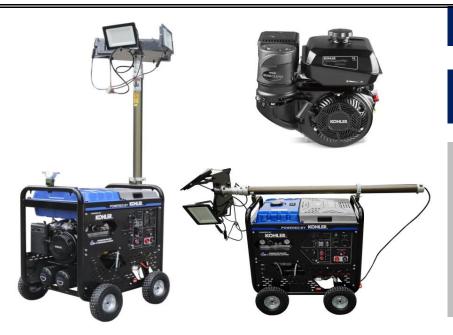

# DG4X1

Gasoline generator 50 Hz with 3000 rpm Kholer Command Pro CH440 engine, 429 cc and 14 Hp. Engine stage V, with Epa emisions certificaton. 5 Kw, one phase. Mutlifunction genset: welder, generator, compressor and Led light tower

|                         | GENERATOR         |                             |                    |
|-------------------------|-------------------|-----------------------------|--------------------|
| Rated Output            | 5.000 w           | Engine Displacement         | 429 cc             |
| Maximum Output          | 5.500 w           | Engine Power                | 14 Hp              |
| Power Factor            | 1                 | <b>Emsion Certification</b> | STAGE V            |
| Rated Voltage           | 230 V             | Fuel Tank                   | 30 L.              |
| Frequency / Revolutions | 50 Hz / 3000 rpm  | Panel                       | Digital            |
| Engine                  | KOHLER            | Starting Method             | Electric Key Start |
| Engine Model            | Command Pro CH440 | Battery                     | Included 12 AH     |

| WELDER                |                     | COMPRESSOR       |               |
|-----------------------|---------------------|------------------|---------------|
| Rated Duty Cycle      | 0,5                 | Fuel Tank Volume | 20 L          |
| Open Circuit Voltage  | DC75V               | Flow Capacity    | 100 L/min     |
| Welding Current Range | 50-200A             | Pressure Rang    | 0,6 - 0,8 Mpa |
| Rated Current         | 180 A               | Stage            | 1             |
| Rated Voltage         | 27.2 V              | LIGHTNING TOWER  |               |
| Welding Wires         | Included (3 meters) | Lightning Lamp   | LED / 4 x 100 |
| Welding Rod           | 1,6 - 5 mm          | Mast Height      | 4,5 m         |

**Features** 

Long Life Overhead Valve Engine Electric / Self Start for easy operate Low-Oil Shutdown To Prevent Engine Damage High Performance Alternator

Hardened Steel Tube Chassis Circuit Breaker Protected Outlets Low Tone Muffler